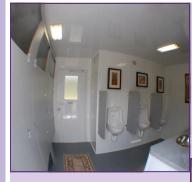

The Royal Restrooms Ten-Stall Unit has a male restroom furnished with two sinks, three toilets, and three urinals. The Ten-Stall Unit has a female restroom furnished with two sinks, and four toilets. Each restroom has a separate entrance and exit door for smooth traffic flow. Whether used for a special event or emergency situation, Royal Restrooms provides individuals with the comforts of home in clean, private, and spacious stalls featuring:

Flushing Porcelain Toilets
Sinks with Running Water
(Hot water optional)
Vanities and Mirrors
Soap and Hand Towels
Air Conditioning or Heat
Dual Handrails and Low Entry Platforms
Low Level Outdoor Lighting
Rugs, Pictures, and Flowers
The Famous Royal Restrooms Mints