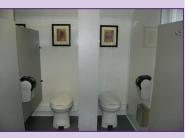

The Royal Restrooms Ten-Stall Unit has a male restroom furnished with two sinks, three toilets, and three urinals. The Ten-Stall Unit has a female restroom furnished with two sinks, and four toilets. Each restroom has a separate entrance and exit door for smooth traffic flow. Whether used for a special event or emergency situation, Royal Restrooms provides individuals with the comforts of home in clean, private, and spacious stalls featuring:

Flushing Porcelain Toilets
Sinks with Running Water
(Hot water optional)
Vanities and Mirrors
Soap and Hand Towels
Air Conditioning or Heat
Dual Handrails and Low Entry Platforms
Low Level Outdoor Lighting
Rugs, Pictures, and Flowers
The Famous Royal Restrooms Mints