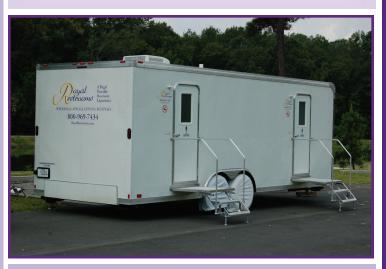

The Royal Restrooms Ten-Stall Unit is designed to accommodate larger groups of people. This unit may be combined with additional Royal Restrooms to serve events such as festivals and fundraisers. It is also ideal for serving those in need during emergency situations, disaster relief efforts, or in any case where power and water sources are not readily available.

The unique design of Royal Restrooms gives them the mobility to go virtually anywhere. The Ten-Stall Unit is completely self-contained and is operable using two 110 20 amp power source for the lights and heat or air conditioner. Water is supplied by a spigot and garden hose or a 200 gallon on-board fresh water holding tank. The unit houses a 700 gallon waste holding tank.

## **Unit Dimensions**

Length: 28 1/2' (including trailer tongue)

Width: 13' (stairs down)

Height: 11' (from ground to top of A/C unit)

Licensed and Insured