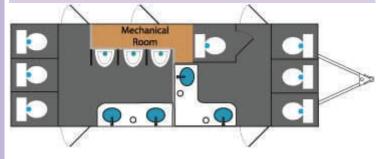

The Royal Restrooms Ten-Stall Unit has a male restroom furnished with two sinks, three toilets, and three urinals. The Ten-Stall Unit has a female restroom furnished with two sinks, and four toilets. Each restroom has a separate entrance and exit door for smooth traffic flow. Whether used for a special event or emergency situation, Royal Restrooms provides individuals with the comforts of home in clean, private, and spacious stalls featuring:

The unique design of Royal Restrooms gives them the mobility to go virtually anywhere. The Ten-Stall Unit is completely self-contained and is operable using two 110 20 amp power source for the lights and heat or air conditioner. Water is supplied by a spigot and garden hose or a 200 gallon on-board fresh water holding tank. The unit houses a 700 gallon waste holding tank.