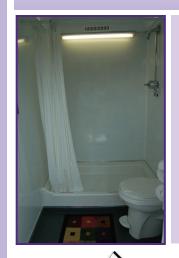

The Royal Restrooms Three-Stall Shower Unit includes three unisex bathrooms, each furnished with a sink, toilet, and shower. Whether used for a special event or emergency situation, Royal Restrooms provide individuals with the comforts of home in clean, private, and spacious stalls featuring:

Flushing Porcelain Toilets
Sinks and Mirrors
Hand Soap and Hand Towels
Air Conditioning or Heat
Dual Handrails and Low Entry Platforms
Low Level Outdoor Lighting
Occupancy Light Indicators
Stylish Décor