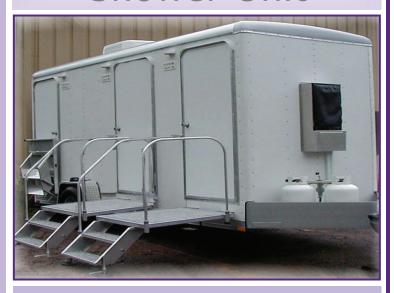

The Royal Restrooms Three-Stall Shower Unit is a simple solution for events such as weekend festivals or for use at certain job sites. This unit may be combined with additional Royal Restrooms for large events. Originally designed for disaster relief efforts, the Royal Restrooms Three-Stall Shower Unit is the perfect choice for emergency situations or in any case where power and water sources are not readily available.

The Royal Restrooms Three-Stall Shower Unit includes three unisex bathrooms, each furnished with a sink, toilet, and shower. Whether used for a special event or emergency situation, Royal Restrooms provide individuals with the comforts of home in clean, private, and spacious stalls featuring:

The unique design of Royal Restrooms gives them the mobility to go virtually anywhere. The Three-Stall Shower Unit is completely self-contained and operable using (1) 110 volt outlet or generator for the lights, heat or air conditioner, and on-demand propane water heater. (Unit pulls a maximum of 20 amps.) Water is supplied by a spigot and garden hose or a 125 gallon on-board fresh water holding tank. The unit houses a 380 gallon waste holding tank; grey water from the showers can either flow directly into the waste holding tank or be diverted to a specific location on the ground. If operated from a continuous water source, the unit provides approximately 450 hot showers before the propane needs to be replenished.

## **Unit Dimensions**

Length: 20' (including trailer tongue)

Width: 11' (stairs down)

Height: 10' 6" (from ground to top of A/C unit)

Licensed and Insured