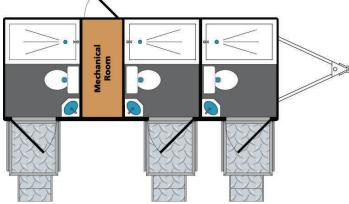

The Royal Restrooms Three-Stall Shower Unit includes three unisex bathrooms, each furnished with a sink, toilet, and shower. Whether used for a special event or emergency situation, Royal Restrooms provide individuals with the comforts of home in clean, private, and spacious stalls featuring:

## **Unit Dimensions**

Length: 20' (including trailer tongue)

Width: 11' (stairs down)

Height: 10' 6" (from ground to top of A/C unit)

Licensed and Insured