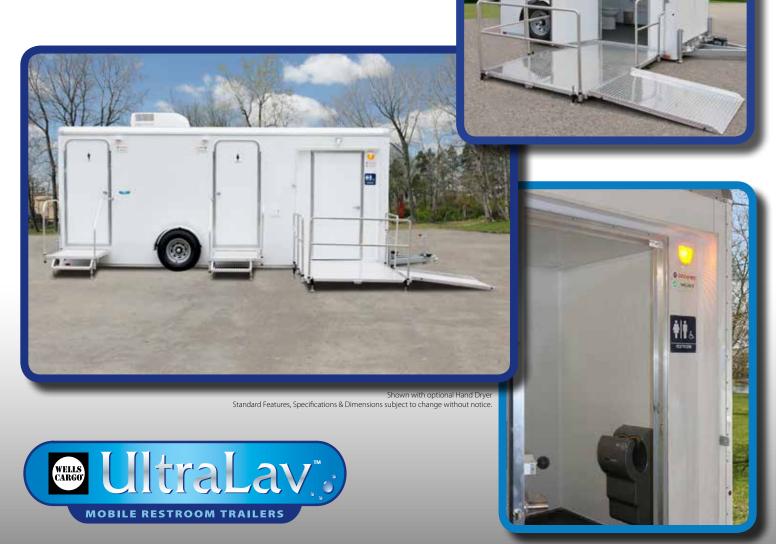

# **When Safety and Reliability Matter Most**

The UltraLav ADA series is specifically designed to accommodate the unique needs of disabled users. UltraLav ADA units are not just ADA accessible, but ADA compliant meeting or exceeding the permanent structure criteria as specified by the American Disabilities Act. That's a big difference! Plus, everything you need to set-up including the railing/ramp assembly are totally self-contained. No need for separate storage units or another tow vehicle. This amazing engineering feat is accomplished by our exclusive and proprietary "one-touch" hydraulic trailer lowering system. The entire trailer smoothly and quietly lowers to the ground making long and cumbersome ramps obsolete.

The ADA series features the same pleasant interior styling as our other UltraLav trailers, but with the appropriate accommodations for disabled patrons.