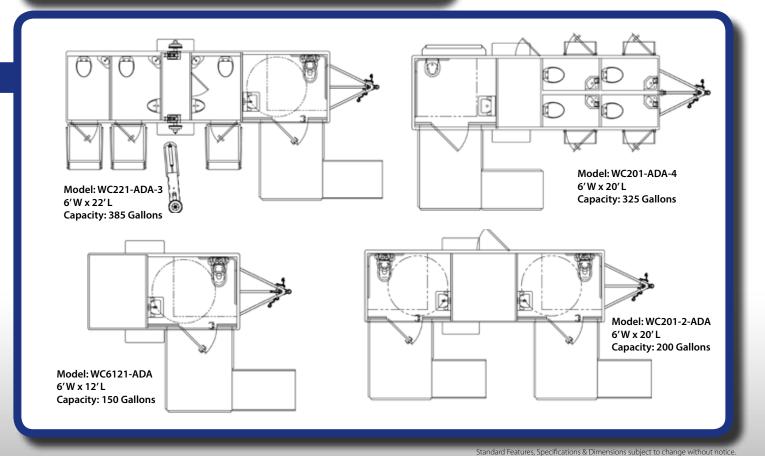

With Wall Mounted Push Button Flush (ADA Compliant)
- Toilet Paper Holder
- · Paper Towel Dispenser
- Waste Basket
- Smooth, Mar Resistant Laminated Interior Walls
- 1-Piece, Non-Skid Rubber Floor
- 1-Piece Ceiling With Built In Air Supply & Air Return
- · Wall Mounted Thermostat
- 36"W Entry Door (Exceeds ADA Requirements)
- Interior Turning Radius And Exterior Landing Turning Radius **Exceeds ADA Requirements**
- Hand Rails And Grab Bars Are 11/4" Stainless Steel (ADA Compliant)

#### **EXTERIOR**

- LED Porch Light & Occupancy Indicator Light
- 3" Ouick Connect Waste Tank Access Valve
- Waste Tank Level Indicator (Sight Glass)
- · Fresh Water Hook-Up
- 120v/20 AMP Motor-Base Receptacle
- Roof Mounted Low Profile A/C with Heat Strip
- ADA Ramp System With 11/4" Stainless Steel Railings



Toll-Free: 877/301-3837 Email: sales@ultralav.com Ultra Lav, P.O. Box 728, Elkhart, IN 46515

Phone: 574/264-9661 ext: 5204

www.ultralav.com



Want more information? Snap this with your smart phone to visit our website.





**MOBILE RESTROOM TRAILERS**