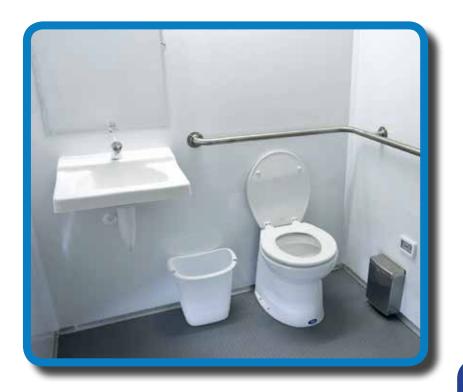

The ADA series features the same pleasant interior styling as our other UltraLav trailers, but with the appropriate accommodations for disabled patrons.

#### INTERIOR

- · High Clearance Porcelain Sink (ADA Compliant)
- Self-Closing Faucet With Front Push Operation
- Soap Dispenser
- Shatter Proof Mirror
- Ceramic China Bowl Toilet With Wall Mounted Push Button Flush (ADA Compliant)
- Toilet Paper Holder
- · Paper Towel Dispenser
- Waste Basket
- Smooth, Mar Resistant Laminated Interior Walls
- 1-Piece, Non-Skid Rubber Floor
- 1-Piece Ceiling With Built In Air Supply & Air Return
- · Wall Mounted Thermostat
- 36"W Entry Door (Exceeds ADA Requirements)
- Interior Turning Radius And Exterior Landing Turning Radius **Exceeds ADA Requirements**
- Hand Rails And Grab Bars Are 11/4" Stainless Steel (ADA Compliant)

#### **EXTERIOR**

- LED Porch Light & Occupancy Indicator Light
- 3" Ouick Connect Waste Tank Access Valve
- Waste Tank Level Indicator (Sight Glass)
- · Fresh Water Hook-Up
- 120v/20 AMP Motor-Base Receptacle
- Roof Mounted Low Profile A/C with Heat Strip
- ADA Ramp System With 11/4" Stainless Steel Railings