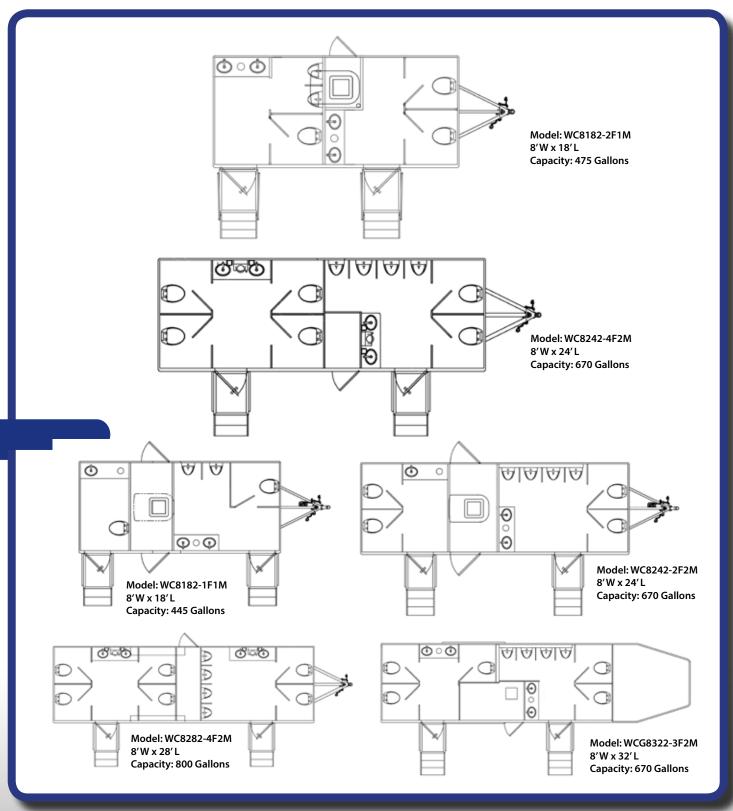

ick Connect Waste Tank Valve
- Waste Tank Level Indicator (Sight Glass)
- 120v/20 AMP Motor-Base Receptacle
- Roof Mounted Low Profile A/C with Heat Strip

- Fold-Down ATP Steps With Aluminum Railings

- Fresh Water Hook-Up



• Fresh Water System (105 gal.)

Stereo

Mirror Frames

· Water Heater

Roof Vents

· Crane Lifting Points

• Full Winterization Package

· Interior Color Options





UltraLav - A landmark at any event

name synonymous with quality. We're confident UltraLav will set a higher standard by which other multi-stall restroom trailers are measured.

Beyond its upscale amenities, the UltraLav is a Wells Cargo at heart. This means every UltraLav embodies a legacy of commercial grade reliability, rugged durability, and low maintenance.



## **Multi-Stall Mobile Restrooms**



Toll-Free: 877/301-3837 Email: sales@ultralav.com Ultra Lav, P.O. Box 728, Elkhart, IN 46515

Phone: 574/264-9661 ext: 5204 www.ultralav.com

facebook.com/ultralav twitter.com/ultralav

Want more information? Snap this with your smart phone to visit our website.





**MOBILE RESTROOM TRAILERS**