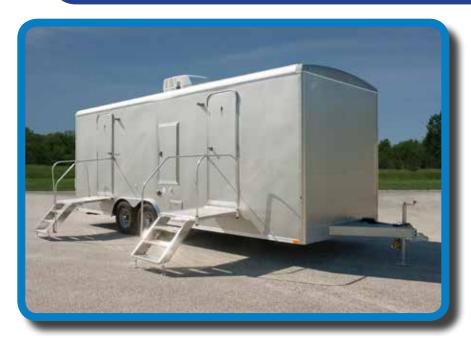

# **Multi-Stall Mobile Restrooms**

### **EXTERIOR**

- LED Porch Light & Occupancy Indicator Light
- 3" Quick Connect Waste Tank Valve
- Waste Tank Level Indicator (Sight Glass)
- 120v/20 AMP Motor-Base Receptacle
- Roof Mounted Low Profile A/C with Heat Strip

- Fold-Down ATP Steps With Aluminum Railings

- Fresh Water Hook-Up

• Fresh Water System (105 gal.)

Stereo

Mirror Frames

· Water Heater

Roof Vents

· Crane Lifting Points