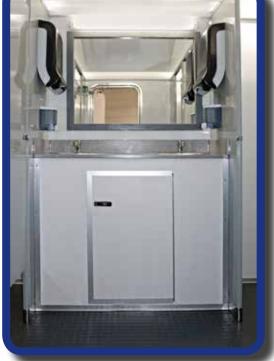

### **INTERIOR**

- Lockable Base Cabinet
- Solid Surface Countertop
- Double Sinks
- · Self-Closing Sink faucets
- Soap Dispenser
- Shatter Proof Mirror
- Ceramic China Pedal Flush Toilet
- Toilet Paper Holders
- Paper Towel Dispensers
- · Waste Baskets
- Sanitary Supply Receptacles (Women's Restroom Module Only)
- · Smooth, Mar Resistant Laminated Interior Walls
- · 1-Piece, Non-Skid Rubber Floor
- Built In Air Supply & Air Return
- Wall Mounted Thermostat